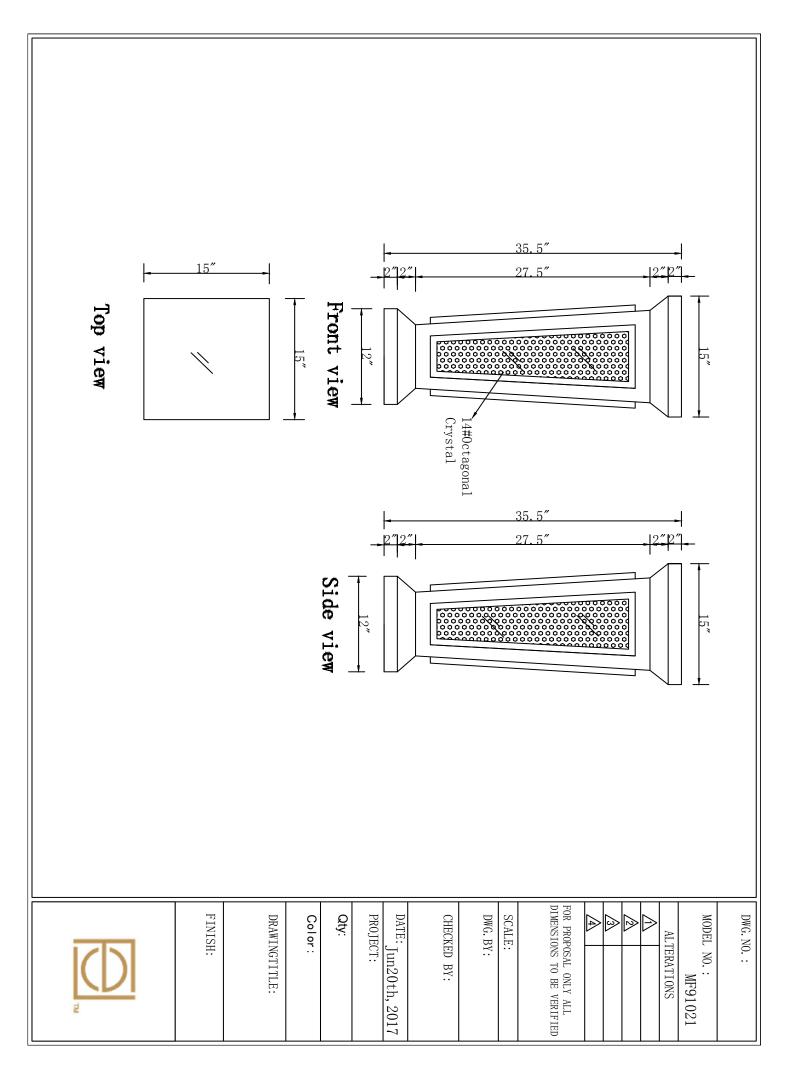

|          |                                  |                                    |                                                       |                       |                                |                        |                             | [                      |                        |                                                    | _                       |                           |                    |                                    |                                   |                                   |                                  |  |
|----------|----------------------------------|------------------------------------|-------------------------------------------------------|-----------------------|--------------------------------|------------------------|-----------------------------|------------------------|------------------------|----------------------------------------------------|-------------------------|---------------------------|--------------------|------------------------------------|-----------------------------------|-----------------------------------|----------------------------------|--|
|          | Number of Shelves                | Shelves                            | Drawer Model                                          | Drawer Height<br>(IN) | Drawer Depth<br>(IN)           | Drawer Width<br>(IN)   | Drawer railing              | Joinery Type           | Number of Drawers      | Drawers Included                                   | Solid wood construction | Frame material            | Beveled glass      | Mirror type                        | Hand Painted                      | Finish                            | Model #                          |  |
|          | 0                                | NO                                 | N/A                                                   | N/A                   | N/A                            | N/A                    | N/A                         | N/A                    | N/A                    | NO                                                 | MDF                     | MDF                       | Yes                | Clear Mirror                       | Yes                               | Clear                             | MF91021                          |  |
|          | glass top tempered               | table top finish                   | table top width<br>(IN)                               | Shipping Type         | Product<br>Weight(lbs)         | Package<br>Weight(lbs) | Packaged HEIGHT<br>(IN)     | Packaged WIDTH<br>(IN) | Package LENGTH<br>(IN) | Product Height<br>(IN)                             | Product Depth<br>(IN)   | Product Width<br>(IN)     | Assembly           | Hardware finish                    | Finished Back                     | Number of Doors                   | Doors included                   |  |
|          | NO                               | Clear mirror                       | 15 <sup>°</sup>                                       | Small Parcel          | 48LBS                          | 57LBS                  | 40"                         | 19.9"                  | 19.9"                  | 35.5"                                              | 15"                     | 15"                       | NO                 | N/A                                | NO                                | o                                 | NO                               |  |
|          | Door Knob Model                  | Drawer Handle<br>designs           | adjustable shelves                                    | shelf material        | líft top                       | shape of top           | tip over restraint<br>strap | wood species           | top material           | base material                                      | powder coated<br>finish | base finish               | cushion material   | upholstery pattern                 | upholstery color                  | Table: seating<br>capacity        | table top maximum<br>weight(lbs) |  |
|          | N/A                              | N/A                                | N/A                                                   | N/A                   | NO                             | Square                 | N/A                         | MDF                    | Mirror                 | MDF                                                | No                      | Silver                    | N/A                | N/A                                | N/A                               | N/A                               | 66LBS                            |  |
|          | Drawer Interior<br>Width<br>(IN) | Drawers Interior<br>Height<br>(IN) | California<br>Proposition 65<br>warning required<br>? | Any certification?    | Shelf thickness                | shelf depth<br>(IN)    | shelf width<br>(IN)         | shelf height<br>(IN)   | Number of cabinets     | soft close drawer<br>glides                        | Ball Bearing<br>Glides  | Drawer Interior<br>finish | drawer dividers    | drawer glide<br>material           | drawer glide<br>extension         | felt lined drawers                | saftey stop                      |  |
|          | N/A                              | N/A                                | YES                                                   | CARB                  | N/A                            | N/A                    | N/A                         | N/A                    | 0                      | N/A                                                | N/A                     | A/N                       | N/A                | N/A                                | N/A                               | N/A                               | N/A                              |  |
|          | # of faucet holes                | sink type                          | false drawers?                                        | door thickness        | armoires: mirror<br>dimensions | Armoires: hooks        | Armoires: ring<br>slots     | leg design             | stackable              | gloss finish                                       | leg depth<br>(IN)       | leg width<br>(IN)         | leg height<br>(IN) | cabinet interior<br>height<br>(IN) | cabinet interior<br>depth<br>(IN) | cabinet interior<br>width<br>(IN) | Drawer Interior<br>Depth<br>(IN) |  |
|          | N/A                              | N/A                                | N/A                                                   | N/A                   | N/A                            | N/A                    | N/A                         | N/A                    | NO                     | NO                                                 | N/A                     | N/A                       | N/A                | N/A                                | N/A                               | N/A                               | N/A                              |  |
| <u> </u> |                                  |                                    |                                                       |                       |                                |                        |                             |                        |                        |                                                    |                         |                           |                    | ]                                  |                                   |                                   |                                  |  |
|          | 888-388-3390                     | 500-550E. Erie Avenue Phi          | ELEGANT<br>FUNITURE&LIGH                              | A                     |                                | REVISIONS              | FINISH:                     | COULR:                 | PROJECT:               | FOR PROPOSAL ONLY ALL<br>DIMENSIONS TO BE VERIDIED |                         | CHECKED BY:               | DATE:JUN20TH,2017  | QUANTITY:                          | SPEC NO:                          | MODEL NO:MF91021                  | DWG.NO.                          |  |